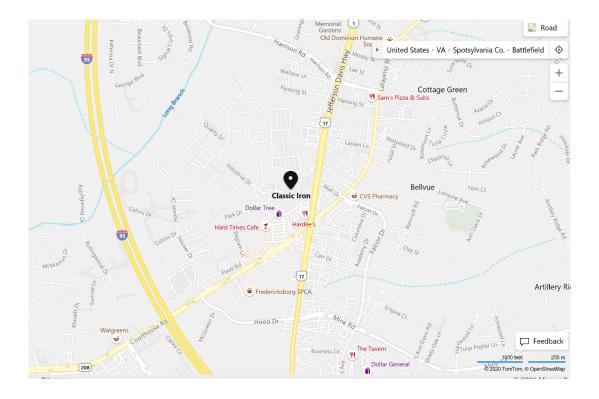

## WHEELS UP MOTORCYCLE TRAINING DIRECTIONS

Thank you for choosing Wheels Up Motorcycle Training! We look forward to introducing you to the world of safe, responsible motorcycling.

Wheels Up Motorcycle Training is located at Classic Iron:

## 4907 Jefferson Davis Hwy., Fredericksburg, VA 22408

Classic Iron is located just 50 miles south of Washington D.C.

*From I-95 Southbound*: Take exit 126 (Spotsylvania) and turn left off of the exit onto Rt. 1 North. Proceed approximately 1 mile and turn left onto Industrial Dr.

*From I-95 Northbound*: Take exit 126A (Spotsylvania). Merge onto Rt. 1 North and proceed approximately 1 mile and turn left onto Industrial Dr.

Note: The Wheels Up Classroom is located INSIDE the Classic Iron building. Class starts promptly at 9:00AM